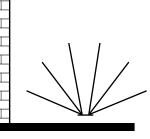

## AvePro SuperSpike Wide 13-ASSW-20 Pack Size: 20m Code: Material: 304 grade Stainless Steel Bird Pressure: Medium Description: AvePro SuperSpikes are a totally stainless steel bird spike designed for unforgiving Australian conditions. They will deter large pest birds from ledges, parapets, beams, roofs and numerous other architectural features. Examples of birds deterred include pigeons, ibis, crows, ravens and cockatoos to name but a few. Usage: Glue or screw to clean surfaces such as masonry, timber, metal, etc. Supplied in cartons of 40 x 500mm pieces or 20 meters. For optimum results, ensure that all spike protrude a minimum of 15 mm over the edge of the ledge.

## **Spike Measurements**

18mm base

AvePro SuperSpike Wide

125mm

AvePro SuperSpike Xtra-Wide

75mm I-beam flange

AvePro SuperSike Narrow

150mm Ledge AvePro SuperSike Wide