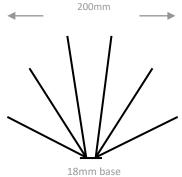

| AvePro Supers | Spike Xtra-Wide                          |                                                                                                                                                                              |  |
|---------------|------------------------------------------|------------------------------------------------------------------------------------------------------------------------------------------------------------------------------|--|
| Code:         | 13-ASSX-20                               | Pack Size: 20m                                                                                                                                                               |  |
| Material:     | 304 grade Stainless Steel                | Bird Pressure: Medium                                                                                                                                                        |  |
| Description:  | Australian conditions. They will deter l | ess steel bird spike designed for unforgiving<br>arge pest birds from ledges, parapets, beams,<br>al features. Examples of birds deterred include<br>toos to name but a few. |  |
| Usage:        |                                          | s masonry, timber, metal, etc. Supplied in<br>eters. The Xtra-Wide spike is Ideal for parapets<br>ws on wide ledges.                                                         |  |

## **Spike Measurements**

18mm base

AvePro SuperSpike Wide

125mm

AvePro SuperSpike Xtra-Wide

75mm I-beam flange

AvePro SuperSike Narrow

150mm Ledge AvePro SuperSike Wide