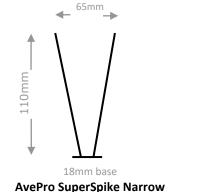

## **AvePro Bird Spikes**

| AvePro SuperSpike Narrow |                                                                                                                                                                           |                                                                                            |  |  |  |
|--------------------------|---------------------------------------------------------------------------------------------------------------------------------------------------------------------------|--------------------------------------------------------------------------------------------|--|--|--|
| Code:                    | 13-ASSN-20                                                                                                                                                                | Pack Size: 20m                                                                             |  |  |  |
| Material:                | 304 grade Stainless Steel                                                                                                                                                 | Bird Pressure: Medium                                                                      |  |  |  |
| Description:             | AvePro SuperSpikes are a totally stainle<br>Australian conditions. They will deter la<br>roofs and numerous other architectura<br>pigeons, ibis, crows, ravens and cockat |                                                                                            |  |  |  |
| Usage:                   |                                                                                                                                                                           | masonry, timber, metal, etc. Supplied in<br>eters. The narrow width is ideal for use on I- |  |  |  |

## **Spike Measurements**

18mm base

AvePro SuperSpike Wide

125mm

AvePro SuperSpike Xtra-Wide

75mm I-beam flange

AvePro SuperSike Narrow

150mm Ledge AvePro SuperSike Wide