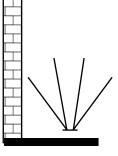

## **AvePro Bird Spikes**

| AvePro SuperSpike Narrow |                                                                                                                                                                           |                                                                                            |  |  |  |
|--------------------------|---------------------------------------------------------------------------------------------------------------------------------------------------------------------------|--------------------------------------------------------------------------------------------|--|--|--|
| Code:                    | 13-ASSN-20                                                                                                                                                                | Pack Size: 20m                                                                             |  |  |  |
| Material:                | 304 grade Stainless Steel                                                                                                                                                 | Bird Pressure: Medium                                                                      |  |  |  |
| Description:             | AvePro SuperSpikes are a totally stainle<br>Australian conditions. They will deter la<br>roofs and numerous other architectura<br>pigeons, ibis, crows, ravens and cockat |                                                                                            |  |  |  |
| Usage:                   |                                                                                                                                                                           | masonry, timber, metal, etc. Supplied in<br>eters. The narrow width is ideal for use on I- |  |  |  |

## **Spike Measurements**

18mm base

AvePro SuperSpike Wide

125mm

AvePro SuperSpike Xtra-Wide

75mm I-beam flange

AvePro SuperSike Narrow

150mm Ledge AvePro SuperSike Wide