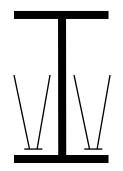

## **Spike Measurements**

18mm base

AvePro SuperSpike Wide

125mm

AvePro SuperSpike Xtra-Wide

75mm I-beam flange

AvePro SuperSike Narrow

150mm Ledge AvePro SuperSike Wide

200mm Ledge AvePro SuperSike Xtra-Wide

300mm Ledge 2 x AvePro SuperSike Wide

| Code:        | 13-AESW-20                                                                                                                                      | Pack Size: 20m |  |
|--------------|-------------------------------------------------------------------------------------------------------------------------------------------------|----------------|--|
| Material:    | 304 grade Stainless Steel / Polycarbonate                                                                                                       |                |  |
| Description: | Economy bird spike ideal for indoor and outdoor applications.                                                                                   |                |  |
| Usage:       | Glue or screw to clean surfaces su<br>domestic and commercial situatio<br>parapets, beams, roof barges and<br>in cartons of 40 x 500mm pieces o |                |  |