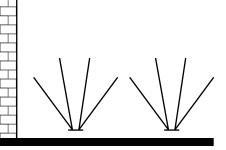

200mm Ledge AvePro SuperSike Xtra-Wide

300mm Ledge 2 x AvePro SuperSike Wide

| Code:        | 13-AESW-20                                                                                                                                      | Pack Size: 20m |  |
|--------------|-------------------------------------------------------------------------------------------------------------------------------------------------|----------------|--|
| Material:    | 304 grade Stainless Steel / Polycarbonate                                                                                                       |                |  |
| Description: | Economy bird spike ideal for indoor and outdoor applications.                                                                                   |                |  |
| Usage:       | Glue or screw to clean surfaces su<br>domestic and commercial situatio<br>parapets, beams, roof barges and<br>in cartons of 40 x 500mm pieces o |                |  |